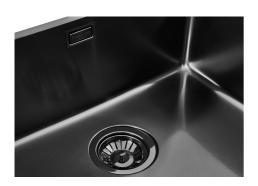

ys a security on the Foster sinks that prevents the overflow of water in case of oversights. The perimeter drain solution improves aesthetics thanks to its square and essential shape.                                                                                                                                    |
| Small radius              | Bowls with squared shapes with a modern design and an increased capacity, for a minimal aesthetics connected with an extreme practicity.                                                                                                                                                                                                       |

### **TECHNICAL DATA**

# Foster ==



## Foster ==



Cut out size Dimensioni per foratura top

#### **GALLERY**



## Foster ==

### **OPTIONAL ACCESSORIES**



**CUVETTE PERFOREE INOX** 

A154 F00
\* only in combination with the accessory
A644 F04



**CUVETTE PLASTIQUE BLANCHE** 

A153 A00



GRILLE POR.ASSIETTES INOX mm214x379

A100 C03

\* only in combination with the accessory A644 A01



GRILLE PORTE-ASSIETTES INOX 25x35

A100 A54

\* only in combination with the accessory A644 F04



PLANCHE DE DECOUPE CRYSTAL 23x41 CM

A631 C00



PLANCHE DE DECOUPE DOUBLE HDPE

A644 A01



PLANCHE DE DECOUPE DOUBLE IROKO

A644 F04



PLANCHE DE DECOUPE HDPE 27x42 CM

A657 F01



### **CUVETTE INOX PERFOREE**

A151 F00

\* only in combination with the accessory A644 A01





GRILLE PORTE-ASSIETTES INOX 250x425

A100 B01



### KIT RÂPES ET PLANCHE DE DECOUPE HDPE

A159 A01 \* only in combination with the acce