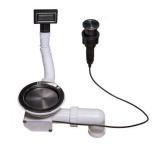

### **OPTIONAL AUTOMATIC WASTE FITTINGS**

**VIDAGE FADE PUSH GUN METAL** 

A407 A20