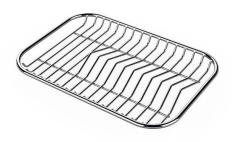

GRILLE PORTE-ASSIETTES INOX 25x35

A100 A54

\* only in combination with the accessory A644 F04

PLANCHE DE DECOUPE CRYSTAL 23x41 CM

A631 C00

PLANCHE DE DECOUPE DOUBLE HDPE

A644 A01

PLANCHE DE DECOUPE DOUBLE IROKO

### **CUVETTE INOX PERFOREE**

A151 F00

\* only in combination with the accessory A644 A01

GRILLE PORTE-ASSIETTES INOX 250x425

A100 B01