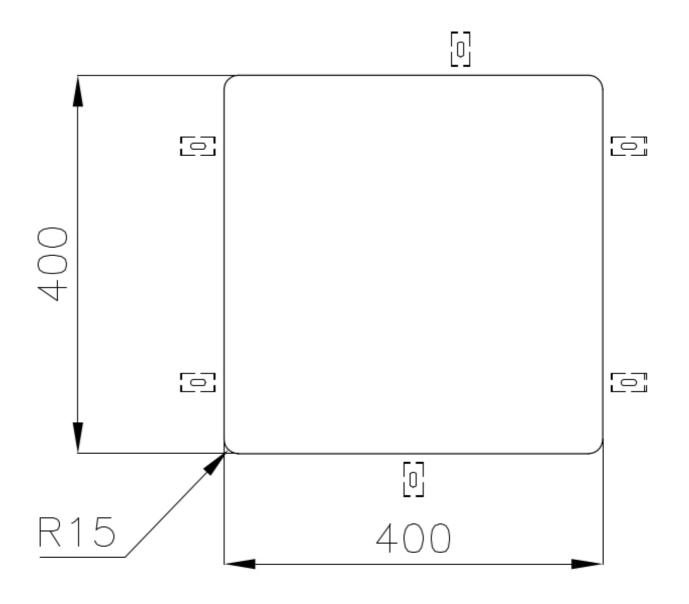

|
| Perimetral overflow       | The overflow is always a security on the Foster sinks that prevents the overflow of water in case of oversights. The perimeter drain solution improves aesthetics thanks to its square and essential shape.                                                                                                                                    |
| Small radius              | Bowls with squared shapes with a modern design and an increased capacity, for a minimal aesthetics connected with an extreme practicity.                                                                                                                                                                                                       |

### **TECHNICAL DATA**

# Foster ==



## Foster ==



Cut out size Dimensioni per foratura top

#### **GALLERY**



## Foster ==

### **OPTIONAL ACCESSORIES**



**CUVETTE PERFOREE INOX** 

A154 F00
\* only in combination with the accessory
A644 F04



**CUVETTE PLASTIQUE BLANCHE** 

A153 A00



GRILLE POR.ASSIETTES INOX mm214x379

A100 C03

\* only in combination with the accessory A644 A01



GRILLE PORTE-ASSIETTES INOX 25x35

A100 A54

\* only in combination with the accessory A644 F04



PLANCHE DE DECOUPE CRYSTAL 23x41 CM

A631 C00



PLANCHE DE DECOUPE DOUBLE HDPE

A644 A01



PLANCHE DE DECOUPE DOUBLE IROKO

A644 F04



PLANCHE DE DECOUPE HDPE 27x42 CM

A657 F01



### **CUVETTE INOX PERFOREE**

A151 F00

\* only in combination with the accessory A644 A01





GRILLE PORTE-ASSIETTES INOX 250x425

A100 B01



### KIT RÂPES ET PLANCHE