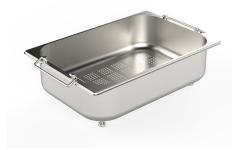

### **OPTIONAL ACCESSORIES**

**CUVETTE PERFOREE INOX** 

A154 F00
\* only in combination with the accessory
A644 F04

**CUVETTE PLASTIQUE BLANCHE** 

A153 A00

GRILLE POR.ASSIETTES INOX mm214x379

A100 C03

\* only in combination with the accessory A644 A01

GRILLE PORTE-ASSIETTES INOX 25x35

A100 A54

\* only in combination with the accessory A644 F04

PLANCHE DE DECOUPE CRYSTAL 23x41 CM

A631 C00

PLANCHE DE DECOUPE DOUBLE HDPE

A644 A01

PLANCHE DE DECOUPE DOUBLE IROKO