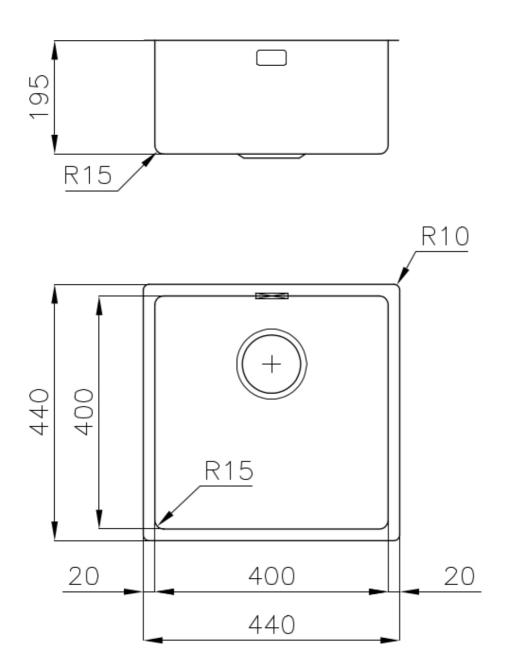

#### **DETAILS**

| Coloring               | Gun Metal                                                       |
|------------------------|-----------------------------------------------------------------|
| Edge/Installation Type | Undermount                                                      |
| Finish                 | PVD                                                             |
| Material               | AISI 304 stainless steel                                        |
| Texture                | Foster brushed                                                  |
| Base                   | 60 cm                                                           |
| Dimensions             | 440x440 mm                                                      |
| Standard fittings      | Fixing hooks, gasket, drain, overflow and siphon, boxed packing |
| Mixer holes            | No standard holes                                               |

| Built-in hole             | View technical data sheet                                                                                                                                                                                                                                                                                                                      |
|---------------------------|------------------------------------------------------------------------------------------------------------------------------------------------------------------------------------------------------------------------------------------------------------------------------------------------------------------------------------------------|
| Drainer                   | No                                                                                                                                                                                                                                                                                                                                             |
| Width                     | 44 cm                                                                                                                                                                                                                                                                                                                                          |
| Bowl dimension            | 400 x 400 mm                                                                                                                                                                                                                                                                                                                                   |
| Number of bowls           | 1 bowl                                                                                                                                                                                                                                                                                                                                         |
| Waste fitting             | 3,5" drain                                                                                                                                                                                                                                                                                                                                     |
| FEATURES                  |                                                                                                                                                                                                                                                                                                                                                |
| Basket 3,5" waste fitting | The drain is equipped with a large 3.5" drain, with the practical basket cap that prevents the discharge of solid parts.                                                                                                                                                                                                                       |
| Gun Metal                 | The Gun Metal finish is obtained by treating steel with a physical process called PVD (Phisical Vacuum Deposition) which deposits particles of noble metals on the surface. The result is a unique and refined aesthetic effect, and an improvement of the mechanical properties of the steel which is more resistant to impact and scratches. |
| High thickness            | Imm thick steel. A significant thickness, which guarantees the maximum sturdiness and durability.                                                                                                                                                                                                                                              |
| Perimetral overflow       | The overflow is always a security on the Foster sinks that prevents the overflow of water in case of oversights. The perimeter drain solution improves aesthetics thanks to its square and essential shape.                                                                                                                                    |
| Small radius              | Bowls with squared shapes with a modern design and an increased capacity, for a minimal aesthetics connected with an extreme practicity.                                                                                                                                                                                                       |

### **TECHNICAL DATA**