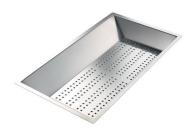

### **OPTIONAL ACCESSORIES**

**CUVETTE PERFOREE INOX** 

A154 F00
\* only in combination with the accessory
A644 F04

**CUVETTE PLASTIQUE BLANCHE** 

A153 A00

GRILLE POR.ASSIETTES INOX mm214x379

A100 C03

\* only in combination with the accessory A644 A01

### **CUVETTE INOX PERFOREE**

A151 F00

\* only in combination with the accessory A644 A01

GRILLE PORTE-ASSIETTES INOX 250x425

A100 B01