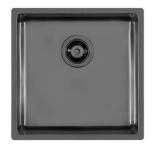

### UNIKA 400 GUN METAL SOUS PLAN

Kitchen Sinks

Code: N156 S56

UNIKA R15 BOWL 400x400 SOUSPLAN GUNMETAL

#### **DETAILS**

| Coloring               | Gun Metal                                                       |
|------------------------|-----------------------------------------------------------------|
| Edge/Installation Type | Undermount                                                      |
| Finish                 | PVD                                                             |
| Material               | AISI 304 stainless steel                                        |
| Texture                | Foster brushed                                                  |
| Base                   | 60 cm                                                           |
| Dimensions             | 440x440 mm                                                      |
| Standard fittings      | Fixing hooks, gasket, drain, overflow and siphon, boxed packing |
| Mixer holes            | No standard holes                                               |