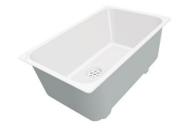

### **OPTIONAL ACCESSORIES**

**CUVETTE PERFOREE INOX** 

A154 F00
\* only in combination with the accessory
A644 F04

**CUVETTE PLASTIQUE BLANCHE** 

A153 A00

GRILLE POR.ASSIETTES INOX mm214x379

A100 C03

\* only in combination with the accessory A644 A01

GRILLE PORTE-ASSIETTES INOX 25x35

A100 A54

\* only in combination with the accessory A644 F04

PLANCHE DE DECOUPE CRYSTAL 23x41 CM

A631 C00

PLANCHE DE DECOUPE DOUBLE HDPE

A644 A01

PLANCHE DE DECOUPE DOUBLE IROKO